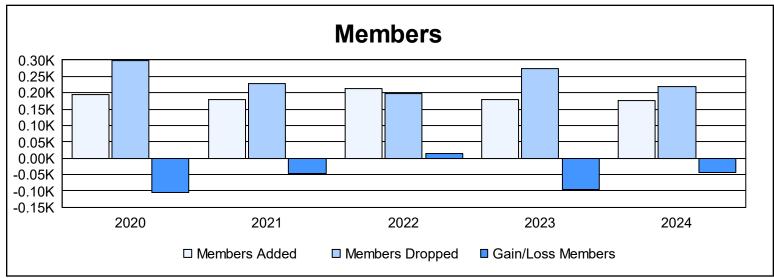

District 410 W As of June 2024 Cumulative

| Year      | New<br>Clubs | Dropped<br>Clubs | Gain/<br>Loss<br>Clubs | New<br>Members | Charter<br>Members | Reinstate<br>Members | Transfer<br>Members | Total<br>Member<br>Added | Total<br>Members<br>Dropped | Gain/<br>Loss<br>Members |
|-----------|--------------|------------------|------------------------|----------------|--------------------|----------------------|---------------------|--------------------------|-----------------------------|--------------------------|
| 2019-2020 | 1            | 0                | 1                      | 144            | 32                 | 8                    | 11                  | 195                      | 299                         | -104                     |
| 2020-2021 | 0            | 2                | -2                     | 152            | 5                  | 10                   | 13                  | 180                      | 227                         | -47                      |
| 2021-2022 | 1            | 1                | 0                      | 158            | 32                 | 11                   | 12                  | 213                      | 199                         | 14                       |
| 2022-2023 | 1            | 0                | 1                      | 133            | 22                 | 10                   | 13                  | 178                      | 273                         | -95                      |
| 2023-2024 | 0            | 1                | -1                     | 137            | 0                  | 20                   | 20                  | 177                      | 220                         | -43                      |
| Average   | 1            | 1                | 0                      | 145            | 18                 | 12                   | 14                  | 189                      | 244                         | -55                      |