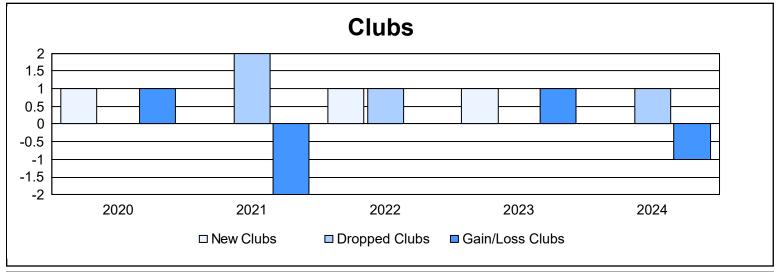

District 410 W As of June 2024 Cumulative

| Year      | New<br>Clubs | Dropped<br>Clubs | Gain/<br>Loss<br>Clubs | New<br>Members | Charter<br>Members | Reinstate<br>Members | Transfer<br>Members | Total<br>Member<br>Added | Total<br>Members<br>Dropped | Gain/<br>Loss<br>Members |
|-----------|--------------|------------------|------------------------|----------------|--------------------|----------------------|---------------------|--------------------------|-----------------------------|--------------------------|
| 2019-2020 | 1            | 0                | 1                      | 144            | 32                 | 8                    | 11                  | 195                      | 299                         | -104                     |
| 2020-2021 | 0            | 2                | -2                     | 152            | 5                  | 10                   | 13                  | 180                      | 227                         | -47                      |
| 2021-2022 | 1            | 1                | 0                      | 158            | 32                 | 11                   | 12                  | 213                      | 199                         | 14                       |
| 2022-2023 | 1            | 0                | 1                      | 133            | 22                 | 10                   | 13                  | 178                      | 273                         | -95                      |
| 2023-2024 | 0            | 1                | -1                     | 137            | 0                  | 20                   | 20                  | 177                      | 220                         | -43                      |
| Average   | 1            | 1                | 0                      | 145            | 18                 | 12                   | 14                  | 189                      | 244                         | -55                      |